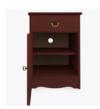

## beaufort Bedside Cabinet 1 Drawer, 1 Door

Kwalu's Beaufort Collection delivers a traditional casegood to senior living environments. The gently radiused corners, overlay door and drawer design and OG edging contribute to a sense of refinement and classic elegance your residents will appreciate. The product is required to be wall mounted for safety. Using the kit provided, please follow provided instructions exactly.

Model: BEBS11L 21W 19D 30H

Durable Finish Kwalu's proprietary finish doesn't have any of the drawbacks of wood. The finish is moisture impervious, easy to clean and maintenance-free.

Features

Wall Mount Hardware The kit and instructions for wall mounting are included with this product. The wall mount instructions provided must be followed carefully for a secure, durable, and longlasting solution to ensure the safety of the unit and the user.