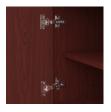

**OG Edging on Top** This traditional ¾" tiered edging on the top adds character.

Door Hinges 100° self-closing, kitchengrade Blum® Euro Hinges provide a smooth motion.

Drawers

Are constructed with both dowel and mechanical fasteners for additional strength. 100lb static and dynamic load Euro Drawer Slides allow for easy opening and closing.