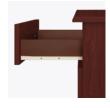

**OG Edging on Top** This traditional ¾" tiered edging on the top adds character.

Door Hinges 100° self-closing, kitchengrade Blum® Euro Hinges provide a smooth motion.

Drawers

Are constructed with both dowel and mechanical fasteners for additional strength. 100lb static and dynamic load Euro Drawer Slides allow for easy opening and closing.