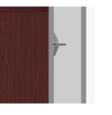

**OG Edging on Top** This traditional ¾" tiered edging on the top adds character.

Door Hinges 100° self-closing, kitchengrade Blum® Euro Hinges provide a smooth motion.

Drawers

Are constructed with both dowel and mechanical fasteners for additional strength. 100lb static and dynamic load Euro Drawer Slides allow for easy opening and closing.