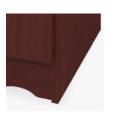

**OG Edging on Top** This traditional ¾" tiered edging on the top adds character.

Door Hinges 100° self-closing, kitchengrade Blum® Euro Hinges provide a smooth motion.

Drawers

Are constructed with both dowel and mechanical fasteners for additional strength. 100lb static and dynamic load Euro Drawer Slides allow for easy opening and closing.