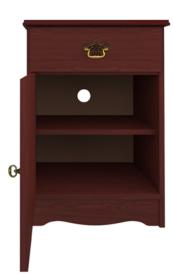

## beaufort Bedside Cabinet 1 Drawer, 1 Door

Kwalu's Beaufort Collection delivers a traditional casegood to senior living environments. The gently radiused corners, overlay door and drawer design and OG edging contribute to a sense of refinement and classic elegance your residents will appreciate. The product is required to be wall mounted for safety. Using the kit provided, please follow provided instructions exactly.

Hardware Choose from dozens of hardware styles, including ADA compliant options.

Rear Venting maximizes air circulation for improved health.

6160 Peachtree Dunwoody Rd. Building C, Atlanta, GA 30328 1-877-MY-KWALU **kwalu.com**