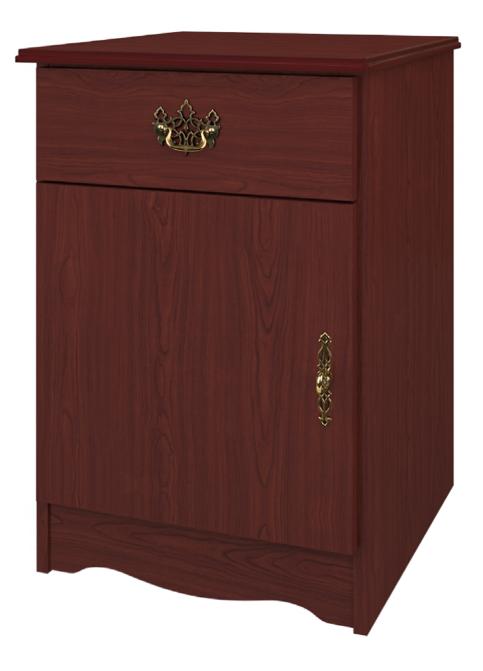

## Bedside Cabinet 1 Drawer, 1 Door

## beaufort Bedside Cabinet 1 Drawer, 1 Door

Kwalu's Beaufort Collection delivers a traditional casegood to senior living environments. The gently radiused corners, overlay door and drawer design and OG edging contribute to a sense of refinement and classic elegance your residents will appreciate. The product is required to be wall mounted for safety. Using the kit provided, please follow provided instructions exactly.

Model: BEBS11L 21W 19D 30H

Durable Finish Kwalu's proprietary finish doesn't have any of the drawbacks of wood. The finish is moisture impervious, easy to clean and maintenance-free.

Features

Wall Mount Hardware The kit and instructions for wall mounting are included with this product. The wall mount instructions provided must be followed carefully for a secure, durable, and longlasting solution to ensure the safety of the unit and the user.